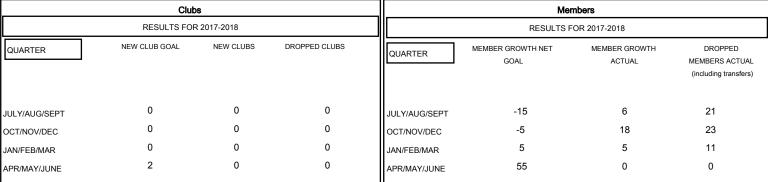

## GOALS AND ACTUAL NEW CLUBS CUMULATIVE

| DROPPED CLUBS: 0  DROPPED MEMBERS |    | 13 CLUBS OF 37 ADDED 1 OR MORE NEW MEMBERS | GENDER DISTRIBUTION  MALE 657 (66.77%)  FEMALE 327 (33.23%)  Women Percentage Fiscal Year Goal: 35% |     |
|-----------------------------------|----|--------------------------------------------|-----------------------------------------------------------------------------------------------------|-----|
| DECEASED                          | 11 | CLICK HERE FOR CUMULATIVE  MEMBERSHIP DATA | TOTAL FAMILY UNIT MEMBERS                                                                           | 223 |
| CLUB CANCELLED                    | 0  |                                            | FAMILY MEMBERS PAYING HALF                                                                          | 114 |
| OTHER                             | 44 |                                            | DUES                                                                                                |     |
| TOTAL                             | 55 |                                            |                                                                                                     |     |