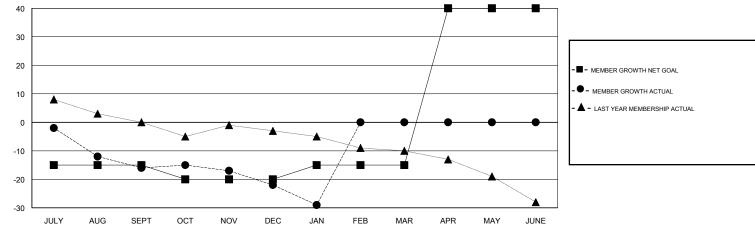

## GOALS AND ACTUAL NEW CLUBS CUMULATIVE

| DROPPED CLUBS: 0  DROPPED MEMBERS |    | 13 CLUBS OF 37 ADDED 1 OR MORE NEW MEMBERS | GENDER DISTRIBUTION  MALE 657 (66.77%)  FEMALE 327 (33.23%)  Women Percentage Fiscal Year Goal: 35% |     |
|-----------------------------------|----|--------------------------------------------|-----------------------------------------------------------------------------------------------------|-----|
| DECEASED                          | 11 | CLICK HERE FOR CUMULATIVE  MEMBERSHIP DATA | TOTAL FAMILY UNIT MEMBERS                                                                           | 223 |
| CLUB CANCELLED                    | 0  |                                            | FAMILY MEMBERS PAYING HALF                                                                          | 114 |
| OTHER                             | 44 |                                            | DUES                                                                                                |     |
| TOTAL                             | 55 |                                            |                                                                                                     |     |